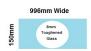

## 946x150x 8mm - Glass Brace - Clear Toughened Glass

Glass Brace panel used to Connect the hinge panel to a return panel about the door. •Width: 946mm •Depth: 150mm •Thickness: 8mm •Weight: 2.8kg •Use With Hinge Panel: 329mm Requires 2 x Glass Brace Brackets and 1 x Wall Bracket for Installation.

## Description

Glass Brace panel used to Connect the hinge panel to a return panel about the door.

Width: 946mmDepth: 150mmThickness: 8mmWeight: 2.8kg

• Use With Hinge Panel: 329mm

Requires 2 x Glass Brace Brackets (<u>Chrome Plated</u> or <u>Matt Black</u> Finish) and 1 x Wall Bracket (<u>Chrome Plated</u> or <u>Matt Black</u> Finish) for Installation.