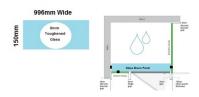

## 946x150x 8mm - Glass Brace - Clear Toughened Glass

Glass Brace panel used to Connect the hinge panel to a return panel about the door. •Width: 946mm •Depth: 150mm •Thickness: 8mm •Weight: 2.8kg •Use With Hinge Panel: 329mm Requires 2 x Glass Brace Brackets and 1 x Wall Bracket for Installation.

## Description

Glass Brace panel used to Connect the hinge panel to a return panel about the door.

Width: 946mmDepth: 150mmThickness: 8mmWeight: 2.8kg

• Use With Hinge Panel: 329mm

Requires 2 x Glass Brace Brackets (<u>Chrome Plated</u> or <u>Matt Black</u> Finish) and 1 x Wall Bracket (<u>Chrome Plated</u> or <u>Matt Black</u> Finish) for Installation.