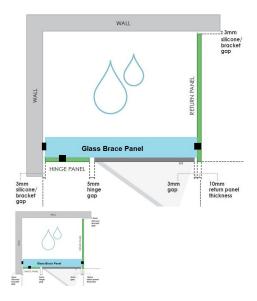

## 936x150x 8mm - Glass Brace - Clear Toughened Glass

Glass Brace panel used to Connect the hinge panel to a return panel above the door.

- Width: 936mm
- Depth: 150mm
- Thickness: 8mm
- Weight: 2.8kg
- Overall install width: 940mm

Requires 2 x Glass Brace Brackets and 1 x Wall Bracket for Installation.

Rating: Not Rated Yet **Price** \$ 28.00

\$ 28.00

Ask a question about this product

Description

Glass Brace panel used to Connect the hinge panel to a return panel above the door.

- Width: 936mm
- Depth: 150mm
- Thickness: 8mm
- Weight: 2.8kg
- Overall install width: 940mm

Requires 2 x Glass Brace Brackets and 1 x Wall Bracket for Installation.