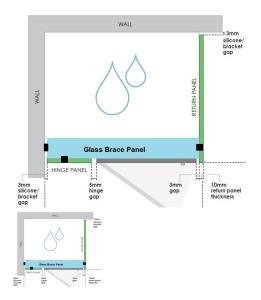

## 926x150x 8mm - Glass Brace - Clear Toughened Glass

Glass Brace panel used to Connect the hinge panel to a return panel above the door.

Width: 926mmDepth: 150mmThickness: 8mmWeight: 2.8kg

• Overall install width: 930mm

## Description

Glass Brace panel used to Connect the hinge panel to a return panel above the door.

Width: 926mmDepth: 150mmThickness: 8mmWeight: 2.8kg

Overall install width: 930mm

Requires 2 x Glass Brace Brackets and 1 x Wall Bracket for Installation.