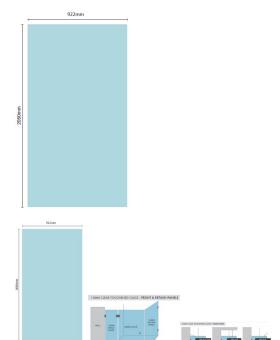

## 922(w)x2050(h)x10mm Glass Shower Screen Return/Fixed Panel

This panel can be used as a return panel when installing a corner shower or a fixed panel when installing a single panel screen.

Width: 922mmHeight: 2050mmThickness: 10mmWeight: 47kg

\$ 182.00

Ask a question about this product

Description

This panel can be used as a return panel when installing a corner shower or a fixed panel when installing a single panel screen.

• Width: 922mm • Height: 2050mm • Thickness: 10mm • Weight: 47kg