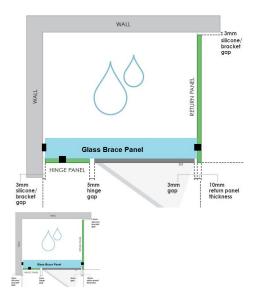

## 916x150x 8mm - Glass Brace - Clear Toughened Glass

Glass Brace panel used to Connect the hinge panel to a return panel above the door.

Width: 916mmDepth: 150mmThickness: 8mmWeight: 2.7kg

• Overall install width: 920mm

## Description

Glass Brace panel used to Connect the hinge panel to a return panel above the door.

Width: 916mmDepth: 150mmThickness: 8mmWeight: 2.7kg

Overall install width: 920mm

Requires 2 x Glass Brace Brackets and 1 x Wall Bracket for Installation.