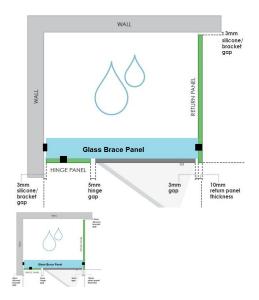

## 906x150x 8mm - Glass Brace - Clear Toughened Glass

Glass Brace panel used to Connect the hinge panel to a return panel above the door.

Width: 906mmDepth: 150mmThickness: 8mmWeight: 2.7kg

• Overall install width: 910mm

## Description

Glass Brace panel used to Connect the hinge panel to a return panel above the door.

Width: 906mmDepth: 150mmThickness: 8mmWeight: 2.7kg

Overall install width: 910mm

Requires 2 x Glass Brace Brackets and 1 x Wall Bracket for Installation.