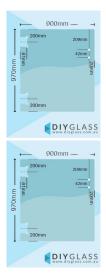

## 900x970x 12mm Soft Close Gate Panel

Balustrade Glass Gate Panel.

Width: 900mmHeight: 970mmThickness: 12mmWeight: 18kg

Hinge Holes: 4 x 10mm Holes to fix hinges
Latch Holes: 2 x 10mm Holes to fix latch

**Price** \$ 132.00

\$ 132.00

Ask a question about this product

Description

Balustrade Glass Gate Panel.

1 / 2

Width: 900mmHeight: 970mmThickness: 12mmWeight: 18kg

Hinge Holes: 4 x 10mm Holes to fix hinges
Latch Holes: 2 x 10mm Holes to fix latch

Requires 1 x Soft Close Hinge Set and 1 x Latch for installation.

Used for:

• Glass Balustrading

It can be installed with a Top Mounted Rail

Glass is certified to Australian Standards