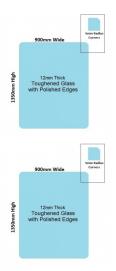

# 900x1350x12mm Toughened Glass Pool Fence / Balustrade Panels with Polished Edges

Glass is certified to Australian Standards

Width: 900mmHeight: 1350mmThickness: 12mmWeight: 37kg

Suitable for installation with:

### Description

Glass is certified to Australian Standards

• Width: 900mm • Height: 1350mm • Thickness: 12mm • Weight: 37kg