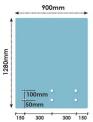

## 900x1280 x 15mm Glass With 6 x Bottom Holes for Standoffs

Width: 900mmHeight: 1280mmThickness: 15mm

• 6 x 22mm holes for Standoffs

Suitable for installation with:

Glass StandoffsTop Mount Rail

Glass is certified to Australian Standards Toughened and Heat Soaked Glass with Polished Edges

## Description

Width: 900mmHeight: 1280mmThickness: 15mm

• 6 x 22mm holes for Standoffs

Suitable for installation with:

- Glass Standoffs
- Top Mount Rail

Glass is certified to Australian Standards Toughened and Heat Soaked Glass with Polished Edges