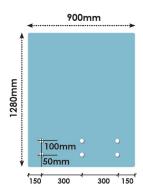

## 900x1280 x 15mm Glass With 6 x Bottom Holes for Standoffs

Width: 900mmHeight: 1280mmThickness: 15mm

• 6 x 22mm holes for Standoffs

Suitable for installation with:

Glass StandoffsTop Mount Rail

Glass is certified to Australian Standards Toughened and Heat Soaked Glass with Polished Edges

## Description

Width: 900mmHeight: 1280mmThickness: 15mm

• 6 x 22mm holes for Standoffs

Suitable for installation with:

- Glass Standoffs
- Top Mount Rail

Glass is certified to Australian Standards Toughened and Heat Soaked Glass with Polished Edges