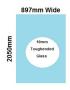

## 897(w)x2050(h)x10mm Glass Shower Screen Return/Fixed Panel

897mm Glass Shower Screen Panel

This panel can be used as a return panel when installing a corner shower or a fixed panel when installing a single panel screen.

- Width: 897mmHeight: 2050mmThickness: 10mmWeight: 46kg
- Allow a 3mm Gap between the wall and glass and a 3mm Gap between this panel and the door.