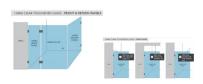

## Installation Widths:

- 900mm when installing with a wall bracket
- 907-910mm when installing with 19mm U Channel
- 907-922mm when installing with 35mm U Channel

Rating: Not Rated Yet

**Price** \$ 185.00

## Installation Widths:

- 900mm when installing with a wall bracket
  907-910mm when installing with 19mm U Channel
  907-922mm when installing with 35mm U Channel