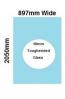

## Description

This panel can be used as a return panel when installing a corner shower or a fixed panel when installing a single panel screen.

- Width: 897mmHeight: 2050mmThickness: 10mm
- Weight: 46kg
- Allow a 3mm Gap between the wall and glass and a 3mm Gap between this panel and the door.