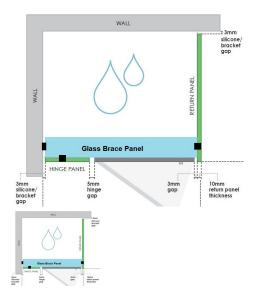

## 896x150x 8mm - Glass Brace - Clear Toughened Glass

Glass Brace panel used to Connect the hinge panel to a return panel above the door.

- Width: 896mm
- Depth: 150mm
- Thickness: 8mm
- Weight: 2.7kg
- Overall install width: 900mm

## Description

Glass Brace panel used to Connect the hinge panel to a return panel above the door.

- Width: 896mm
- Depth: 150mm
- Thickness: 8mm
- Weight: 2.7kg
- Overall install width: 900mm

Requires 2 x Glass Brace Brackets and 1 x Wall Bracket for Installation.