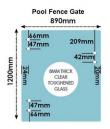

\$ 56.10

Ask a question about this product

Description Glass Gate Panel.

1 / 2

Width: 890mmHeight: 1200mmThickness: 8mmWeight: 21kg

Hinge Holes: 4 x 10mm Holes to fix hinges
Latch Holes: 2 x 10mm Holes to fix latch

Requires 1 x Hinge Set and 1 x Latch for installation.

## Used for:

• Glass Pool Fencing

It can be installed with a Top Mounted Rail

Glass is certified to Australian Standards