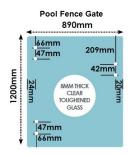

## 890 x 1200 x 8mm Glass Pool Fence Gate Panel

Glass Gate Panel.

Width: 890mmHeight: 1200mmThickness: 8mm

• Weight: 21kg

Hinge Holes: 4 x 10mm Holes to fix hinges
Latch Holes: 2 x 10mm Holes to fix latch

Requires 1 x Hinge Set and 1 x Latch for installation.

Used for:

• Glass Pool Fencing

It can be installed with a Top Mounted Rail

Glass is certified to Australian Standards

Rating: Not Rated Yet

**Price** \$ 66.00