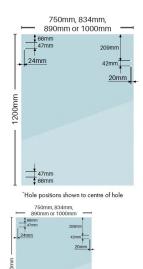

## Priced from \$59. Select the width for pricing!!

Economy Spring Hinge Glass Pool Fence Gate Panel

- 4 Widths available (750mm, 834mm, 890mm and 1000mm)
- Height: 1200mm
- Thickness: 8mm
- Hinge Holes: 4 x 10mm Holes to fix hinges
- Latch Holes: 2 x 10mm Holes to fix latch

Economy Spring Hinge Glass Pool Fence Gate Panel

• 4 Widths available (750mm, 834mm, 890mm and 1000mm)

Height: 1200mmThickness: 8mm

Hinge Holes: 4 x 10mm Holes to fix hinges
Latch Holes: 2 x 10mm Holes to fix latch