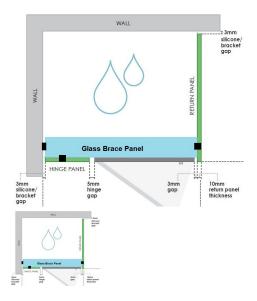

## 886x150x 8mm - Glass Brace - Clear Toughened Glass

Glass Brace panel used to Connect the hinge panel to a return panel above the door.

- Width: 886mm
- Depth: 150mm
- Thickness: 8mm
- Weight: 2.7kg
- Overall install width: 890mm

## Description

Glass Brace panel used to Connect the hinge panel to a return panel above the door.

- Width: 886mm
- Depth: 150mm
- Thickness: 8mm
- Weight: 2.7kg
- Overall install width: 890mm

Requires 2 x Glass Brace Brackets and 1 x Wall Bracket for Installation.