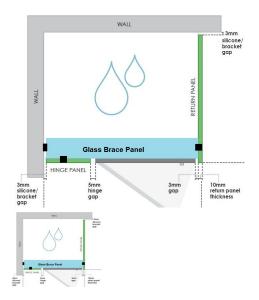

## 876x150x 8mm - Glass Brace - Clear Toughened Glass

Glass Brace panel used to Connect the hinge panel to a return panel above the door.

Width: 876mmDepth: 150mmThickness: 8mmWeight: 2.6kg

• Overall install width: 880mm

## Description

Glass Brace panel used to Connect the hinge panel to a return panel above the door.

Width: 876mmDepth: 150mmThickness: 8mmWeight: 2.6kg

Overall install width: 880mm

Requires 2 x Glass Brace Brackets and 1 x Wall Bracket for Installation.