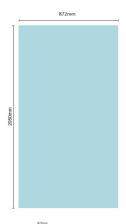

## 872(w)x2050(h)x10mm Glass Shower Screen Return/Fixed Panel

This panel can be used as a return panel when installing a corner shower or a fixed panel when installing a single panel screen.

Width: 872mmHeight: 2050mmThickness: 10mmWeight: 45kg

\$ 172.00

Ask a question about this product

Description

This panel can be used as a return panel when installing a corner shower or a fixed panel when installing a single panel screen.

• Width: 872mm • Height: 2050mm • Thickness: 10mm • Weight: 45kg