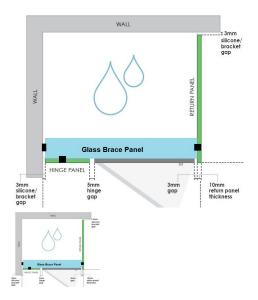

## 866x150x 8mm - Glass Brace - Clear Toughened Glass

Glass Brace panel used to Connect the hinge panel to a return panel above the door.

Width: 866mmDepth: 150mmThickness: 8mmWeight: 2.6kg

• Overall install width: 870mm

## Description

Glass Brace panel used to Connect the hinge panel to a return panel above the door.

Width: 866mmDepth: 150mmThickness: 8mmWeight: 2.6kg

Overall install width: 870mm

Requires 2 x Glass Brace Brackets and 1 x Wall Bracket for Installation.