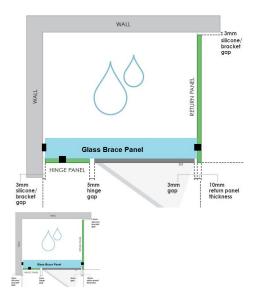

## 856x150x 8mm - Glass Brace - Clear Toughened Glass

Glass Brace panel used to Connect the hinge panel to a return panel above the door.

Width: 856mmDepth: 150mmThickness: 8mmWeight: 2.6kg

• Overall install width: 860mm

## Description

Glass Brace panel used to Connect the hinge panel to a return panel above the door.

Width: 856mmDepth: 150mmThickness: 8mmWeight: 2.6kg

Overall install width: 860mm

Requires 2 x Glass Brace Brackets and 1 x Wall Bracket for Installation.