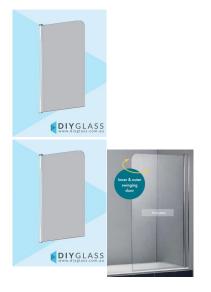

## 850x1500 x 6mm Bath Pivoting Shower Screen

## Pivoting Bath Top Shower Screen

- · 6mm clear toughened glass includes stylish rounded top corner
- Aluminium pivot against wall allows 25mm width adjustment (from 850mm to 875mm)
- · Innovative design feature enables easy adjustment for out of square walls
- Left or right handing to suit bath
- Inwards and outwards swinging
- · Includes drip seal to bath
- · Complete kit in a box

Rating: Not Rated Yet **Price** \$ 175.00

\$175.00

Ask a question about this product

Description

Pivoting Bath Top Shower Screen

- · 6mm clear toughened glass includes stylish rounded top corner
- Aluminium pivot against wall allows 25mm width adjustment (from 850mm to 875mm)
- Innovative design feature enables easy adjustment for out of square walls
- Left or right handing to suit bath
- Inwards and outwards swinging
- Includes drip seal to bath

Complete kit in a box