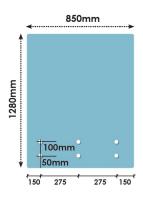

## 850x1280 x 15mm Glass With 6 x Bottom Holes for Standoffs

Width: 850mmHeight: 1280mmThickness: 15mm

• 6 x 22mm holes for Standoffs

## Description

Width: 850mmHeight: 1280mmThickness: 15mm

• 6 x 22mm holes for Standoffs

Suitable for installation with:

- Glass Standoffs
- Top Mount Rail

Glass is certified to Australian Standards Toughened and Heat Soaked Glass with Polished Edges