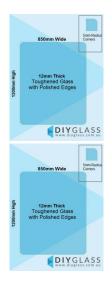

## 850x1200x12mm Toughened Glass Pool Fence / Balustrade Panels with Polished Edges

Glass is certified to Australian Standards

- Width: 850mm
- Height: 1200mm
- Thickness: 12mm

Suitable for installation with:

\$ 72.25

Ask a question about this product

Description

Glass is certified to Australian Standards

- Width: 850mm
- Height: 1200mm
- Thickness: 12mm

Suitable for installation with:

- Friction Spigots
- Posts
- Deck Mount Channel
- Side Fix glass clamps