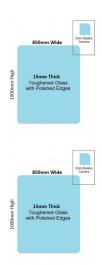

## 850x1000x15mm Toughened Glass Balustrade Panels with Polished edges

Toughened Glass Panel for Glass Balustrade

Glass is certified to Australian Standards

Width: 850mmHeight: 1000mmThickness: 15mmWeight: 32kg

Description

Toughened Glass Panel for Glass Balustrade

Glass is certified to Australian Standards

Width: 850mmHeight: 1000mm

Thickness: 15mm
Weight: 32kg
Treatment: Toughened and Heat Soaked
Edges: Polished all 4 sides