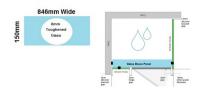

## 846x150x 8mm - Glass Brace - Clear Toughened Glass

Glass Brace panel used to Connect the hinge panel to a return panel about the door. •Width: 846mm •Depth: 150mm •Thickness: 8mm •Weight: 2.5kg •Use With Hinge Panel: 229mm Requires 2 x Glass Brace Brackets and 1 x Wall Bracket for Installation.

## Description

Glass Brace panel used to Connect the hinge panel to a return panel about the door.

Width: 846mmDepth: 150mmThickness: 8mmWeight: 2.5kg

• Use With Hinge Panel: 229mm

Requires 2 x Glass Brace Brackets (<u>Chrome Plated</u> or <u>Matt Black</u> Finish) and 1 x Wall Bracket (<u>Chrome Plated</u> or <u>Matt Black</u> Finish) for Installation.