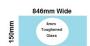

## 846x150x 8mm - Glass Brace - Clear Toughened Glass

Glass Brace panel used to Connect the hinge panel to a return panel about the door. •Width: 846mm •Depth: 150mm •Thickness: 8mm •Weight: 2.5kg •Use With Hinge Panel: 229mm Requires 2 x Glass Brace Brackets and 1 x Wall Bracket for Installation.

## Description

Glass Brace panel used to Connect the hinge panel to a return panel about the door.

Width: 846mmDepth: 150mmThickness: 8mmWeight: 2.5kg

• Use With Hinge Panel: 229mm

Requires 2 x Glass Brace Brackets (<u>Chrome Plated</u> or <u>Matt Black</u> Finish) and 1 x Wall Bracket (<u>Chrome Plated</u> or <u>Matt Black</u> Finish) for Installation.