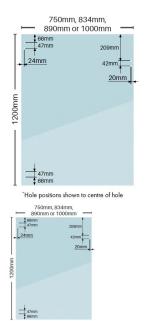

## Priced from \$59. Select the width for pricing!!

Economy Spring Hinge Glass Pool Fence Gate Panel

- 4 Widths available (750mm, 834mm, 890mm and 1000mm)
- Height: 1200mm
- Thickness: 8mm
- Hinge Holes: 4 x 10mm Holes to fix hinges
- Latch Holes: 2 x 10mm Holes to fix latch

Install with Spring Hinges or Polaris 155 Series Soft Close Hinges

Rating: Not Rated Yet

**Price** \$ 63.00

\$ 63.00

Ask a question about this product

Description

Priced from \$59. Select the width for pricing!!

Economy Spring Hinge Glass Pool Fence Gate Panel

• 4 Widths available (750mm, 834mm, 890mm and 1000mm)

Height: 1200mmThickness: 8mm

Hinge Holes: 4 x 10mm Holes to fix hinges
Latch Holes: 2 x 10mm Holes to fix latch

Install with Spring Hinges or Polaris 155 Series Soft Close Hinges

2 / 2