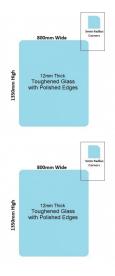

# 800x1350x12mm Toughened Glass Pool Fence / Balustrade Panels with Polished Edges

Glass is certified to Australian Standards

Width: 800mmHeight: 1350mmThickness: 12mmWeight: 32kg

Suitable for installation with:

### Description

Glass is certified to Australian Standards

• Width: 800mm • Height: 1350mm • Thickness: 12mm • Weight: 32kg