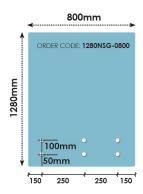

## 800x1280 x 15mm Glass With 6 x Bottom Holes for Standoffs

Width: 800mmHeight: 1280mmThickness: 15mm

• 6 x 22mm holes for Standoffs

## Description

Width: 800mmHeight: 1280mmThickness: 15mm

• 6 x 22mm holes for Standoffs

Suitable for installation with:

- Glass Standoffs
- Top Mount Rail

Glass is certified to Australian Standards Toughened and Heat Soaked Glass with Polished Edges