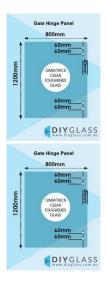

## 800 x 1200 x 12mm Glass Pool Fence Hinge Panel

Glass Gate Hinge Panel. Used to swing a glass gate off.

Width: 800mmHeight: 1200mmThickness: 12mmWeight: 29kg

Holes: 4 x 14mm Holes to fix glass gate hinges

## Description

Glass Gate Hinge Panel. Used to swing a glass gate off.

Width: 800mmHeight: 1200mmThickness: 12mmWeight: 29kg

• Holes: 4 x 14mm Holes to fix glass gate hinges