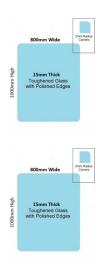

## 800x1000x15mm Toughened Glass Balustrade Panels with Polished edges

## Toughened Glass Panel for Glass Balustrade

Glass is certified to Australian Standards

- Width: 800mm
- Height: 1000mm
- Thickness: 15mm
- Weight: 30kg
- Treatment: Toughened and Heat Soaked
- Edges: Polished all 4 sides

- Width: 800mm
- Height: 1000mm

- Thickness: 15mm
  Weight: 30kg
  Treatment: Toughened and Heat Soaked
  Edges: Polished all 4 sides

Suitable for installation with:

• 2 x Friction Spigots