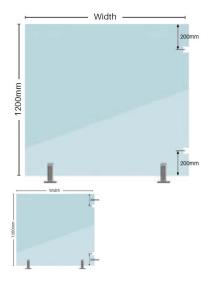

## 800 x 1200mm Premium Soft Close Hinge Panels

Premium Soft Close Glass Gate Hinge Panel. Used to swing a glass gate off.

- Width: 800mm
- Height: 1200mm
- Thickness: 12mm
- Weight: 29kg
- Cutouts: 2 x Cutouts to suit premium soft close hinges

\$83.00

Ask a question about this product

Description

Premium Soft Close Glass Gate Hinge Panel. Used to swing a glass gate off.

• Width: 800mm

- Height: 1200mm
- Thickness: 12mm
- Weight: 29kg
- Cutouts: 2 x Cutouts to suit premium soft close hinges