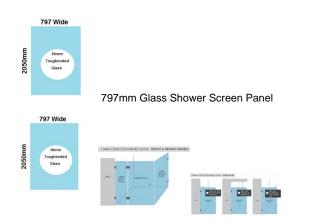

## 797(w)x2050(h)x10mm Glass Shower Screen Return/Fixed Panel

This panel can be used as a return panel when installing a corner shower or a fixed panel when installing a single panel screen.

- Width: 797mm
- Height: 2050mm
- Thickness: 10mm
- Weight: 43kg
- Allow a 3mm Gap between the wall and glass and a 3mm Gap between this panel and the door.

## Description

This panel can be used as a return panel when installing a corner shower or a fixed panel when installing a single panel screen.

- Width: 797mm
- Height: 2050mm
- Thickness: 10mm
- Weight: 43kg
- Allow a 3mm Gap between the wall and glass and a 3mm Gap between this panel and the door.