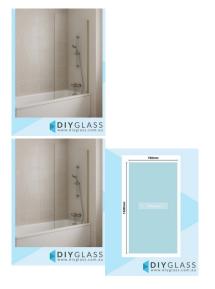

## 750x1500 x 10mm Bath Fixed Shower Screen

## Fixed Bath Top Shower Screen

- Width: 750mm
- Height: 1500mm
- Thickness: 10mm

## Installation Widths:

- 753mm when installing with a wall bracket
- 760-765mm when installing with 19mm U Channel
- 760-775mm when installing with 35mm U Channel

You will also need to select your installation hardware by clicking here.