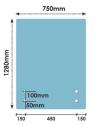

## 750x1280 x 15mm Glass With 4 x Bottom Holes for Standoffs

Width: 750mmHeight: 1280mmThickness: 15mm

• 4 x 22mm holes for Standoffs

## Description

Width: 750mmHeight: 1280mmThickness: 15mm

• 4 x 22mm holes for Standoffs

Suitable for installation with:

- Glass Standoffs
- Top Mount Rail

Glass is certified to Australian Standards Toughened and Heat Soaked Glass with Polished Edges