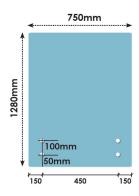

## 750x1280 x 15mm Glass With 4 x Bottom Holes for Standoffs

Width: 750mmHeight: 1280mmThickness: 15mm

• 4 x 22mm holes for Standoffs

## Description

Width: 750mmHeight: 1280mmThickness: 15mm

• 4 x 22mm holes for Standoffs

Suitable for installation with:

- Glass Standoffs
- Top Mount Rail

Glass is certified to Australian Standards Toughened and Heat Soaked Glass with Polished Edges