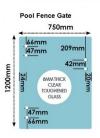

## 

Glass Gate Panel.

Width: 750mmHeight: 1200mmThickness: 8mmWeight: 18kg

• Hinge Holes: 4 x 10mm Holes to fix hinges

• Latch Holes: 2 x 10mm Holes to fix latch

Requires 1 x Hinge Set and 1 x Latch for installation.

Description Glass Gate Panel.

1 / 2

Width: 750mmHeight: 1200mmThickness: 8mmWeight: 18kg

Hinge Holes: 4 x 10mm Holes to fix hinges
Latch Holes: 2 x 10mm Holes to fix latch

Requires 1 x Hinge Set and 1 x Latch for installation.