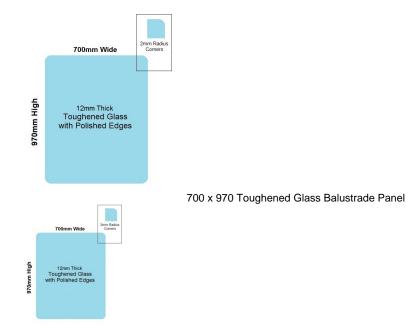

## 700x970x12mm Toughened Glass Balustrade Panels with Polished edges

Toughened Glass Panel for Glass Balustrade

Glass is certified to Australian Standards

- Width: 700mm
- Height: 970mm
- Thickness: 12mm
- Weight: 20kg
- Treatment: Toughened and Heat Soaked
- Edges: Polished all 4 sides

Glass is certified to Australian Standards

- Width: 700mm
- Height: 970mm
- Thickness: 12mm
- Weight: 20kg
- Treatment: Toughened and Heat Soaked
- Edges: Polished all 4 sides

Suitable for installation with: