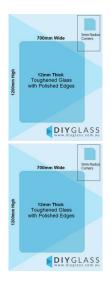

## 700x1200x12mm Toughened Glass Pool Fence / Balustrade Panels with Polished Edges

Glass is certified to Australian Standards

- Width: 700mm
- Height: 1200mm
- Thickness: 12mm

Suitable for installation with:

- Friction Spigots
- Posts
- Deck Mount Channel
- Side Fix glass clamps

Used for:

- Glass Pool Fencing
- Face Mount Glass Balustrading

It can be installed with a Top Mounted Rail

Rating: Not Rated Yet **Price** \$ 70.00

\$ 59.50

Ask a question about this product

Description

Glass is certified to Australian Standards

- Width: 700mm
- Height: 1200mm
- Thickness: 12mm

Suitable for installation with:

- Friction Spigots
- Posts
- Deck Mount Channel
- Side Fix glass clamps

Used for:

- Glass Pool Fencing
- Face Mount Glass Balustrading

It can be installed with a Top Mounted Rail