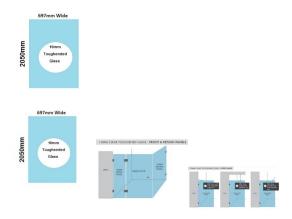

## 697(w)x2050(h)x10mm Glass Shower Screen Return/Fixed Panel

This panel can be used as a return panel when installing a corner shower or a fixed panel when installing a single panel screen.

Width: 697mmHeight: 2050mmThickness: 10mmWeight: 36kg

## Description

This panel can be used as a return panel when installing a corner shower or a fixed panel when installing a single panel screen.

Width: 697mmHeight: 2050mmThickness: 10mmWeight: 36kg

• Allow a 3mm Gap between the wall and glass and a 3mm Gap between this panel and the door.

Installation Widths:

- 700mm when installing with a wall bracket
  707-710mm when installing with 19mm U Channel
  707-722mm when installing with 35mm U Channel