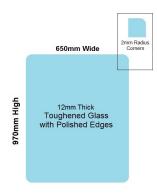

## 650x970x12mm Toughened Glass Balustrade Panels with Polished edges

Toughened Glass Panel for Glass Balustrade

Glass is certified to Australian Standards

Width: 650mmHeight: 970mmThickness: 12mmWeight: 19kg

## Toughened Glass Panel for Glass Balustrade

Glass is certified to Australian Standards

• Width: 650mm • Height: 970mm • Thickness: 12mm • Weight: 19kg

• Treatment: Toughened and Heat Soaked

• Edges: Polished all 4 sides