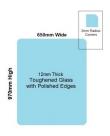

## 650x970x12mm Toughened Glass Balustrade Panels with Polished edges

Toughened Glass Panel for Glass Balustrade

Glass is certified to Australian Standards

Width: 650mmHeight: 970mmThickness: 12mmWeight: 19kg

## Toughened Glass Panel for Glass Balustrade

Glass is certified to Australian Standards

• Width: 650mm • Height: 970mm • Thickness: 12mm • Weight: 19kg

• Treatment: Toughened and Heat Soaked

• Edges: Polished all 4 sides