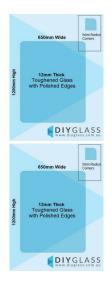

## 650x1200x12mm Toughened Glass Pool Fence / Balustrade Panels with Polished Edges

Glass is certified to Australian Standards

- Width: 650mm
- Height: 1200mm
- Thickness: 12mm

Suitable for installation with:

- Friction Spigots
- Posts
- Deck Mount Channel
- Side Fix glass clamps

Used for:

- Glass Pool Fencing
- Face Mount Glass Balustrading

It can be installed with a Top Mounted Rail

Rating: Not Rated Yet **Price** \$ 65.00

\$ 55.25

Ask a question about this product

Description

Glass is certified to Australian Standards

- Width: 650mm
- Height: 1200mm
- Thickness: 12mm

Suitable for installation with:

- Friction Spigots
- Posts
- Deck Mount Channel
- Side Fix glass clamps

Used for:

- Glass Pool Fencing
- Face Mount Glass Balustrading

It can be installed with a Top Mounted Rail