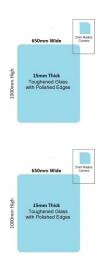

## Toughened Glass Panel for Glass Balustrade

Glass is certified to Australian Standards

- Width: 650mm
- Height: 1000mm
- Thickness: 15mm
- Weight: 24kg
- Treatment: Toughened and Heat Soaked
- Edges: Polished all 4 sides

- Width: 650mm
- Height: 1000mm

- Thickness: 15mm
  Weight: 24kg
  Treatment: Toughened and Heat Soaked
  Edges: Polished all 4 sides

Suitable for installation with:

• 2 x Friction Spigots