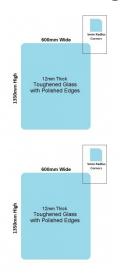

## 600x1350x12mm Toughened Glass Pool Fence / Balustrade Panels with Polished Edges

Glass is certified to Australian Standards

- Width: 600mm
- Height: 1350mm
- Thickness: 12mm
- Weight: 22kg

Suitable for installation with:

- Top Mount Friction Spigots
- Face Mount Friction Spigots
- Posts
- Deck Mount Channel
- Side Fix glass clamps

Used for:

- Glass Pool Fencing
- Face Mount Glass Balustrading

It can be installed with a Top Mounted Rail

## Description

Glass is certified to Australian Standards

- Width: 600mm
- Height: 1350mm
- Thickness: 12mm
- Weight: 22kg

Suitable for installation with:

- Top Mount Friction SpigotsFace Mount Friction Spigots
- Posts
- Deck Mount Channel
- Side Fix glass clamps

Used for:

- Glass Pool FencingFace Mount Glass Balustrading

It can be installed with a Top Mounted Rail