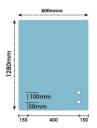

## 600x1280 x 15mm Glass With 4 x Bottom Holes for Standoffs

Width: 600mmHeight: 1280mmThickness: 15mm

• 4 x 22mm holes for Standoffs

Suitable for installation with:

Glass StandoffsTop Mount Rail

Glass is certified to Australian Standards Toughened and Heat Soaked Glass with Polished Edges

## Description

Width: 600mmHeight: 1280mmThickness: 15mm

• 4 x 22mm holes for Standoffs

Suitable for installation with:

- Glass Standoffs
- Top Mount Rail

Glass is certified to Australian Standards Toughened and Heat Soaked Glass with Polished Edges