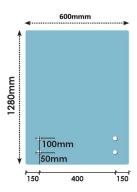

## 600x1280 x 15mm Glass With 4 x Bottom Holes for Standoffs

Width: 600mmHeight: 1280mmThickness: 15mm

• 4 x 22mm holes for Standoffs

Suitable for installation with:

Glass StandoffsTop Mount Rail

Glass is certified to Australian Standards Toughened and Heat Soaked Glass with Polished Edges

## Description

Width: 600mmHeight: 1280mmThickness: 15mm

• 4 x 22mm holes for Standoffs

Suitable for installation with:

- Glass Standoffs
- Top Mount Rail

Glass is certified to Australian Standards Toughened and Heat Soaked Glass with Polished Edges