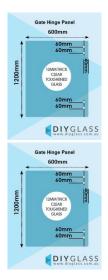

## 600 x 1200 x 12mm Glass Pool Fence Hinge Panel

Glass Gate Hinge Panel. Used to swing a glass gate off.

Width: 600mmHeight: 1200mmThickness: 12mmWeight: 22kg

• Holes: 4 x 14mm Holes to fix glass gate hinges

Suitable for installation with:

Friction Spigots
Deals Masset Change

Deck Mount Channel

Used for:

• Glass Pool Fencing

It can be installed with a Top Mounted Rail

Glass is certified to Australian Standards

Note: This panel will need to be secured to a post or another glass panel using Glass Braces or Glass Clamps. It will not hole a gate if only supported by Spigots.

## Description

Glass Gate Hinge Panel. Used to swing a glass gate off.

Width: 600mmHeight: 1200mmThickness: 12mmWeight: 22kg

• Holes: 4 x 14mm Holes to fix glass gate hinges

## Used for:

· Glass Pool Fencing

It can be installed with a Top Mounted Rail

Glass is certified to Australian Standards

Note: This panel will need to be secured to a post or another glass panel using Glass Braces or Glass Clamps. It will not hole a gate if only supported by Spigots.