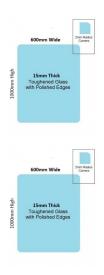

## 600x1000x15mm Toughened Glass Balustrade Panels with Polished edges

## Toughened Glass Panel for Glass Balustrade

Glass is certified to Australian Standards

- Width: 600mm
- Height: 1000mm
- Thickness: 15mm
- Weight: 23kg
- Treatment: Toughened and Heat Soaked
- Edges: Polished all 4 sides

- Width: 600mm
- Height: 1000mm

- Thickness: 15mm
  Weight: 23kg
  Treatment: Toughened and Heat Soaked
  Edges: Polished all 4 sides

Suitable for installation with:

• 2 x Friction Spigots