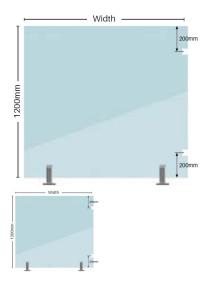

## 600 x 1200mm Premium Soft Close Hinge Panels

Premium Soft Close Glass Gate Hinge Panel. Used to swing a glass gate off.

Width: 600mmHeight: 1200mmThickness: 12mmWeight: 22kg

• Cutouts: 2 x Cutouts to suit premium soft close hinges

Glass is certified to Australian Standards

Note: This panel will need to be secured to a post or another glass panel using Glass Braces or Glass Clamps. It will not hole a gate if only supported by Spigots.

## Description

Premium Soft Close Glass Gate Hinge Panel. Used to swing a glass gate off.

• Width: 600mm

Height: 1200mmThickness: 12mm

• Weight: 22kg

• Cutouts: 2 x Cutouts to suit premium soft close hinges