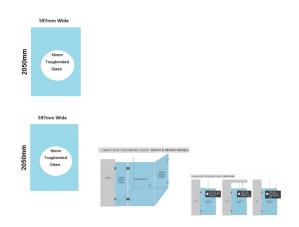

## 597(w)x2050(h)x10mm Glass Shower Screen Return/Fixed Panel

This panel can be used as a return panel when installing a corner shower or a fixed panel when installing a single panel screen.

- Width: 597mm
- Height: 2050mm
- Thickness: 10mm
- Weight: 30kg
- Allow a 3mm Gap between the wall and glass and a 3mm Gap between this panel and the door.

## Description

This panel can be used as a return panel when installing a corner shower or a fixed panel when installing a single panel screen.

- Width: 597mm
- Height: 2050mm
- Thickness: 10mm
- Weight: 30kg
- Allow a 3mm Gap between the wall and glass and a 3mm Gap between this panel and the door.