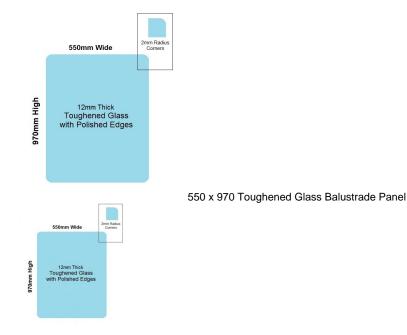

## 550x970x12mm Toughened Glass Balustrade Panels with Polished edges

Toughened Glass Panel for Glass Balustrade

Glass is certified to Australian Standards

- Width: 550mm
- Height: 970mm
- Thickness: 12mm
- Weight: 17kg
- Treatment: Toughened and Heat Soaked
- Edges: Polished all 4 sides

Suitable for installation with:

- Friction Spigots
- Deck Mount Channel
- · Side Fix glass clamps off posts

Rating: Not Rated Yet **Price** \$ 55.00

\$ 55.00

Ask a question about this product

Description

Toughened Glass Panel for Glass Balustrade

Glass is certified to Australian Standards

- Width: 550mm
- Height: 970mm
- Thickness: 12mm
- Weight: 17kgTreatment: Toughened and Heat Soaked
- Edges: Polished all 4 sides

Suitable for installation with:

- Friction Spigots
- Deck Mount ChannelSide Fix glass clamps off posts