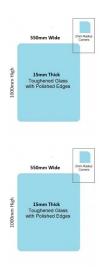

## Toughened Glass Panel for Glass Balustrade

Glass is certified to Australian Standards

- Width: 550mm
- Height: 1000mm
- Thickness: 15mm
- Weight: 21kg
- Treatment: Toughened and Heat Soaked
- Edges: Polished all 4 sides

- Width: 550mm
- Height: 1000mm

- Thickness: 15mm
  Weight: 21kg
  Treatment: Toughened and Heat Soaked
  Edges: Polished all 4 sides

Suitable for installation with:

• 2 x Friction Spigots