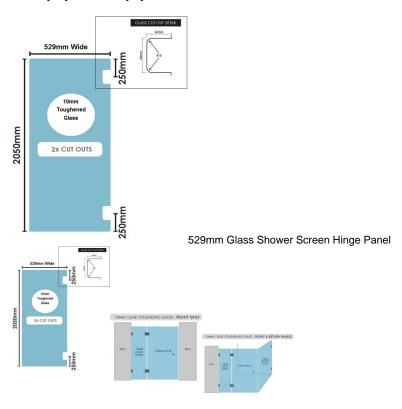

## 529(w)x2050(h)x10mm Glass Shower Screen Hinge Panel

- Width: 529mmHeight: 2050mmThickness: 10mm
- Thickness: 10mmWeight: 27kg
- Allow a 3mm Gap between the wall and glass and a 5mm Gap between this panel and the door.

## Description

• Width: 529mm • Height: 2050mm • Thickness: 10mm • Weight: 27kg

• Allow a 3mm Gap between the wall and glass and a 5mm Gap between this panel and the door.