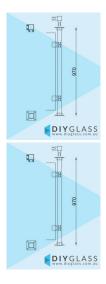

## Corner Post - 50x50 Square Round Glass Clamp for Timber Rail

50x50 Square Glass Clamp Corner Post for Timber Rail •Position: Corner •Use: Glass Balustrade •Material: 50x50 Satin Finish Stainless Steel •Height: 970mm •Grade: 316 Marine Grade Stainless •Base: 4 Hole Square Flange •Top: 2 Hole Rectangle Flange •Glass: Install with 850mm Glass Panels •Handrail: Install with Timber Handrail

## Description

- Position: Corner
- Use: Glass Balustrade
- Material: 50x50 Satin Finish Stainless Steel
- Height: 970mm
- Grade: 316 Marine Grade Stainless
- Base: 4 Hole Square Flange
- Top: 2 Hole Rectangle Flange
- Glass: Install with 850mm Glass Panels
- Handrail: Install with Timber Handrail