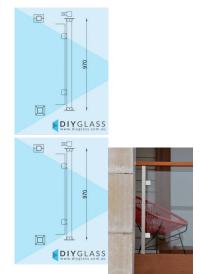

## **End Post - 50x50 Square Glass Clamp for Timber Rail**

50x50 Square Glass Clamp End Post for Timber Rail •Position: End •Use: Glass Balustrade •Material: 50x50 Satin Finish Stainless Steel •Height: 970mm •Grade: 316 Marine Grade Stainless •Base: 4 Hole Square Flange •Top: 2 Hole Rectangle Flange •Glass: Install with 850mm Glass Panels •Handrail: Install with Timber Handrail

## Description

- Position: End
- Use: Glass Balustrade
- Material: 50x50 Satin Finish Stainless Steel
- Height: 970mm
- Grade: 316 Marine Grade Stainless
- Base: 4 Hole Square Flange
- Top: 2 Hole Rectangle Flange
- Glass: Install with 850mm Glass Panels
- Handrail: Install with Timber Handrail